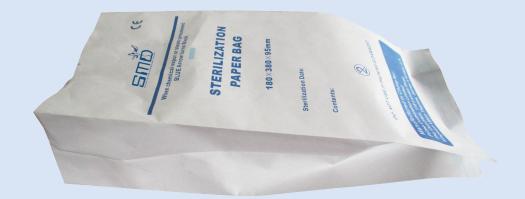

# Heat Sealing Sterilization Gusseted Pouch

### Features:

- Material: imported medical paper coating with high temperature glue.
- The pouch can be sealed by thermal sealing machines.
- Gusseted Pouch, to increase increase the volume of the pouch.
- Printed with sterilization indicators to check the sterilized result.
- Apply to various medical materials and devices.
- Size can be as customer's request.

| Size          | Ref       | Material                             |
|---------------|-----------|--------------------------------------|
| 230x350x100mm | 372-1-20B | medical paper, high temperature glue |
| 250x460x50mm  | 372-2-20B | medical paper, high temperature glue |
| 100x230x50mm  | 372-3-20B | medical paper, high temperature glue |