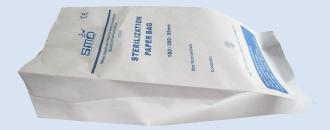

# Heat Sealing Sterilization Gusseted Pouch

### Features:

- Material: imported medical paper coating with high temperature glue.
- The pouch can be sealed by thermal sealing machines.
- Gusseted Pouch, to increase increase the volume of the pouch.
- Printed with sterilization indicators to check the sterilized result.
- Apply to various medical materials and devices.
- Size can be as customer's request.

| Size          | Ref       | Material                             |
|---------------|-----------|--------------------------------------|
| 230x350x100mm | 372-1-20B | medical paper, high temperature glue |
| 250x460x50mm  | 372-2-20B | medical paper, high temperature glue |
| 100x230x50mm  | 372-3-20B | medical paper, high temperature glue |