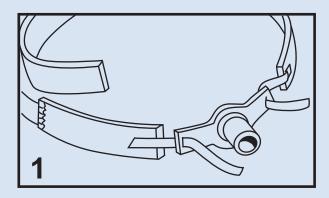

### **Instructions For Use:**

- Used to fix the tracheostomy tubes on patient's neck.
- Thread long, narrow fastener tabs through flanges on trach plate.
- Bring tabs back over flange and adhere to the neckband.
- Secure fastener tab of short section to the long neckband section.

Adjust for proper length or compression.

• Cut off excess materail for proper length.