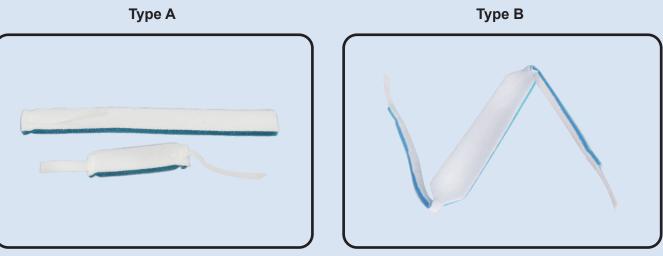

| Туре | Size       | Ref       | Material             | Remarks |
|------|------------|-----------|----------------------|---------|
| А    | 35.5x2.5cm | 306-5-20B | Cotton, foam, velcro | Adult   |
| А    | 17.5x1.9cm | 306-6-20B | Cotton, foam, velcro | Child   |
| В    | 57x3.5 cm  | 306-3-20B | Cotton, foam, velcro | Adult   |
| В    | 46x3.5 cm  | 306-4-20B | Cotton, foam, velcro | Child   |