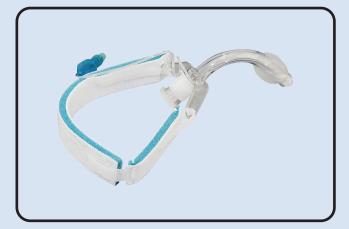

of the phlebitis.
- Reduce catheter movement. Minimize accidental catheter dislodgements.
- Elimination circumferential compression. Alleviating traction of catheter.
- Easy to secure. Saves nursing time.
- Secure and easy to use Velcro tabs fit any size of tracheostomy tube's flange ends.
- Length adjustable to fit most patients, from pediatric to adult.

| Туре | Size       | Ref       | Material             | Remarks |
|------|------------|-----------|----------------------|---------|
| А    | 35.5x2.5cm | 306-5-20B | Cotton, foam, velcro | Adult   |
| А    | 17.5x1.9cm | 306-6-20B | Cotton, foam, velcro | Child   |
| В    | 57x3.5 cm  | 306-3-20B | Cotton, foam, velcro | Adult   |
| В    | 46x3.5 cm  | 306-4-20B | Cotton, foam, velcro | Child   |



After fixed the tracheostomy tube





### **Caution:**

- 1. The operator for this product must be trained by professional training.
- 2. This product is for single patient use only, please destroy when it was used, don't use it once again.
- 3. Change the holder daily or more frequently as required. Change after patient bathing.
- 4. Single use only, Latex free.

#### Storage:

Store in a cool, dry and dark place. Avoid direct sunlight.

# **Tracheostomy Tube Holder**



#### Secured Medical Direction UK Co., Ltd.

Wayson Commercial Bldg 28 Con-naught Rd West Sheung Wan HK, P.R.C. **EC REP** Secured Medical Direction UK Co., Ltd. St. James House 13 Kensington Square W8 5HD London U.K.

www.smd-medical.com