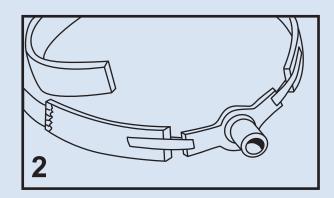

### **Instructions For Use:**

- Used to fix the tracheostomy tubes on patient's neck.
- Thread long, narrow fastener tabs through flanges on trach plate.
- Bring tabs back over flange and adhere to the neckband.
- Secure fastener tab of short section to the long neckband section.