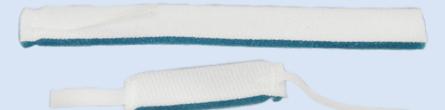

## **Tracheostomy Tube Holder**

#### **Features:**

- Material: cotton, foam and Velcro.
- Designed to fit patients comfortably and securely.
- Stabilize the catheter, maximize patient comfort.
- Reduce anaphylaxis, prevent from the occurrence of the phlebitis.
- Reduce catheter movement. Minimize accidental catheter dislodgements.
- Elimination circumferential compression. Alleviating traction of catheter.
- Easy to secure. Saves nursing time.
- Secure and easy to use Velcro tabs fit any size of tracheostomy tube's flange ends.
- Length adjustable to fit most patients, from pediatric to adult.