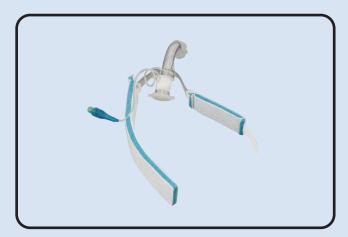

## **Tracheostomy Tube Holder**

### **Instructions For Use:**

- Used to fix the tracheostomy tubes on patient's neck.
- Thread long, narrow fastener tabs through flanges on trach plate.
- Bring tabs back over flange and adhere to the neckband.
- Secure fastener tab of short section to the long neckband section.

After fixed the tracheostomy tube