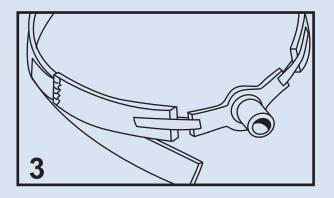

### **Instructions For Use:**

- Used to fix the tracheostomy tubes on patient's neck.
- Thread long, narrow fastener tabs through flanges on trach plate.
- Bring tabs back over flange and adhere to the neckband.
- Secure fastener tab of short section to the long neckband section.

Adjust for proper length or compression.

• Cut off excess materail for proper length.