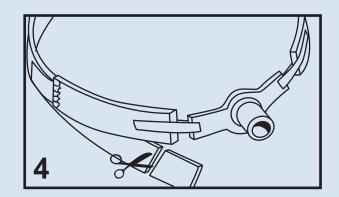

Adjust for proper length or compression.

• Cut off excess materail for proper length.