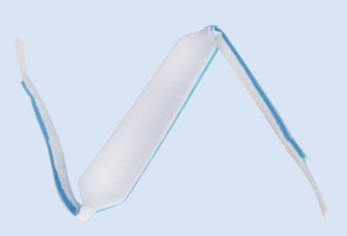

## **Tracheostomy Tube Holder**





### **Instructions For Use:**

- Used to fix the tracheostomy tubes on patient's neck.
- Thread long, narrow fastener tabs through flanges on trach plate.
- Bring tabs back over flange and adhere to the neckband.
- Secure fastener tab of short section to the long neckband section.

Adjust for proper length or compression.

• Cut off excess materail for proper length.









#### **Features:**

- Material: cotton, foam and Velcro.
- Designed to fit patients comfortably and securely.
- Stabilize the catheter, maximize patient comfort.
- Reduce anaphylaxis, prevent from the occurrence of the phlebitis.
- Reduce catheter movement. Minimize accidental catheter dislodgements.
- Elimination circumferential compression. Alleviating traction of catheter.
- Easy to secure. Saves nursing time.
-