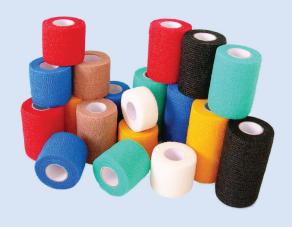

# Non-woven Self-adhesive Elastic Bandage

#### **Features:**

- · Material: non-woven, spandex and viscose.
- Size: 2.5cmx4.5m, 5cmx4.5m, 7.5cmx4.5m, 10cmx4.5m, 15cmx4.5m.
- · Soft, breathable, comfortable and high elasticity.
- Different length can be as required.